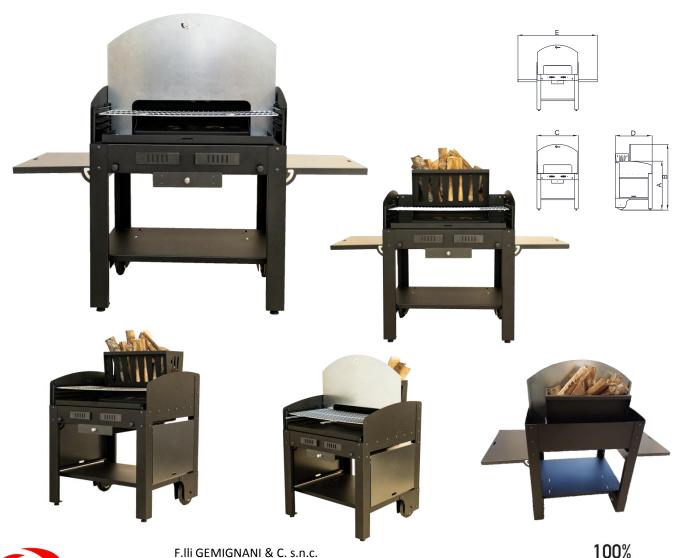

## **MAGNUM** WOOD FIRED BARBECUE

MAGNUM wood-fired barbecue is the right solution for your barbecues in the garden.

Equipped with a sturdy structure in very thick enameled steel, rear brazier to obtain embers from wood, ash collection drawer, a 40x80 cm cooking grill that can be positioned on 4 levels, 2 comfortable And retractable side shelves measuring 60x40 cm.

Magnum barbecue is easy to move thanks to the rear wheels and the two retractable front handles. The front supports are equipped with adjustable feet. The barbecue can be powered by wood or charcoal.

A practical poker is supplied to move the embers.

| Articolo | Descrizione                                  | Alimentazione         | Dimensioni ingombro (cm) AxBxCxDxE | Peso<br>(kg) |
|----------|----------------------------------------------|-----------------------|------------------------------------|--------------|
| MAGNUM   | Barbecue con due mensole laterali e<br>ruote | Legna o<br>carbonella | 100x135x86x76x158                  | 90           |